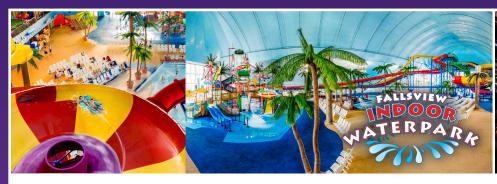

#### ADVENTURE CITY. LUNCH AND FALLSVIEW INDOOR WATERPARK

GET A ONE TIME ENTRY TO IWERKS 4D THEATRE, MINI PUTT, BUMPER CARS, 250 REDEMPTION POINTS & 40 ARCADE CREDITS INCLUDING BEGIN TO PLAY FEE! PLUS ENJOY DAY ADMISSION TO THE FALLSVIEW INDOOR WATERPARK AND LUNCH AT THE BEACH CLUB.